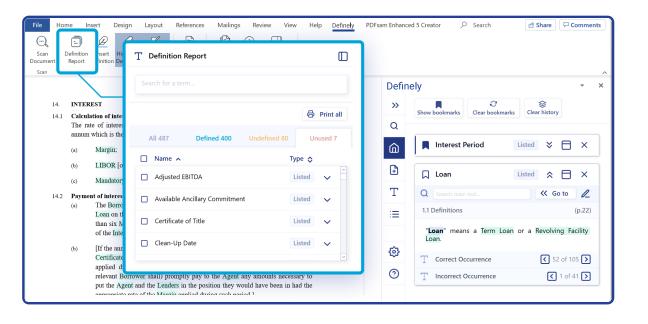

|       |

#### Insert a definition

Insert a definition without having to leave the provision you are working on.

### Edit information with one click

Edit any definition or reference without leaving where you are using our split screen.







## Your one-click drafting and reviewing tool



#### **Multiple documents**

Easily access defined terms contained in separate agreements from the document you are working on.

#### **Useful reports**

Generate useful reports to assist with your review.







# Your one-click drafting and reviewing tool



#### **Track changes**

Definely fully integrates with tracked changes.

## ...and much more!

Try Definely today and discover the simple way to read, draft and understand legal documents.