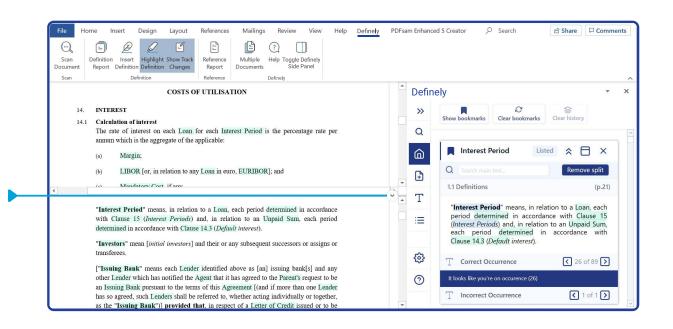

#### Access any defined term or reference

Simply double click any defined term or reference in your document and access the meaning in the side panel.

| File H           | lome I               | nsert             | Design                    | Layout                       | References                                              | Mailings                     | Review                       | View              | Hel         |
|------------------|----------------------|-------------------|---------------------------|------------------------------|---------------------------------------------------------|------------------------------|------------------------------|-------------------|-------------|
| $\bigcirc$       | -                    | Þ                 |                           | <u> </u>                     | <b>.</b>                                                | ß                            | $\bigcirc$                   |                   |             |
| Scan<br>Document | Definition<br>Report |                   |                           | Show Track<br>Changes        | Reference<br>Report                                     | Multiple<br>Documents        | Help Toggle<br>Side          | Definely<br>Panel |             |
| Scan             |                      |                   | inition                   | 9                            | Reference                                               |                              | Definely                     |                   |             |
|                  |                      |                   |                           |                              | ECTION 5<br>F UTILISAT                                  | TION                         |                              |                   |             |
| 14.              | INTE                 | REST              |                           |                              |                                                         |                              |                              |                   |             |
| 14.              | The rannun           | n which is        | erest on<br>the aggre     | each Loan a                  | for each Inte<br>applicable.                            | erest Period                 | the percer                   | ntage rate        | e per       |
|                  | (a)<br>(b)           | Margii<br>LIBOI   |                           | elation to an                | y Loan in eur                                           | o, EURIBOI                   | R]; and                      |                   |             |
|                  | (c)                  | Manda             | tory Cost                 | , if any.                    |                                                         |                              |                              |                   |             |
| 14.              | 2 Paym<br>(a)        | Loan o<br>than si | orrower to<br>on the last | day of each<br>, on the date | oan has been<br>1 Interest Peri<br>es falling at s      | iod (and, if th              | ne Interest Pe               | eriod is lo       | nger        |
|                  | (b)                  | Certifi<br>applie | cate rece<br>d during     | ived by the<br>a certain p   | cial statement<br>Agent showeriod, then<br>omptly pay t | w that a hig<br>the Parent s | gher Margin<br>shall (or sha | should all ensure | have<br>the |