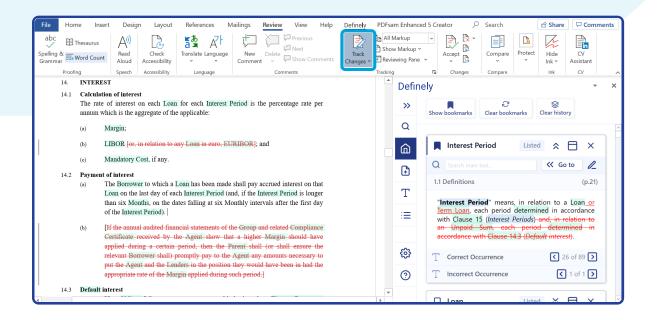

|       |

#### Insert a definition

Insert a definition without having to leave the provision you are working on.

### Edit information with one click

Edit any definition or reference without leaving where you are using our split screen.







## Your one-click drafting and reviewing tool



#### **Multiple documents**

Easily access defined terms contained in separate agreements from the document you are working on.

#### **Useful reports**

Generate useful reports to assist with your review.







# Your one-click drafting and reviewing tool



#### **Track changes**

Definely fully integrates with tracked changes.

## ...and much more!

Try Definely today and discover the simple way to read, draft and understand legal documents.