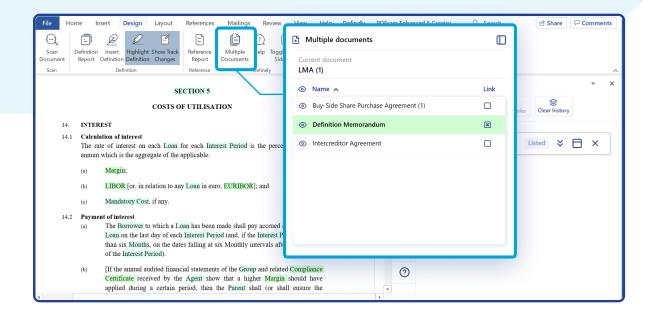

#### **Multiple documents**

Easily access defined terms contained in separate agreements from the document you are working on.